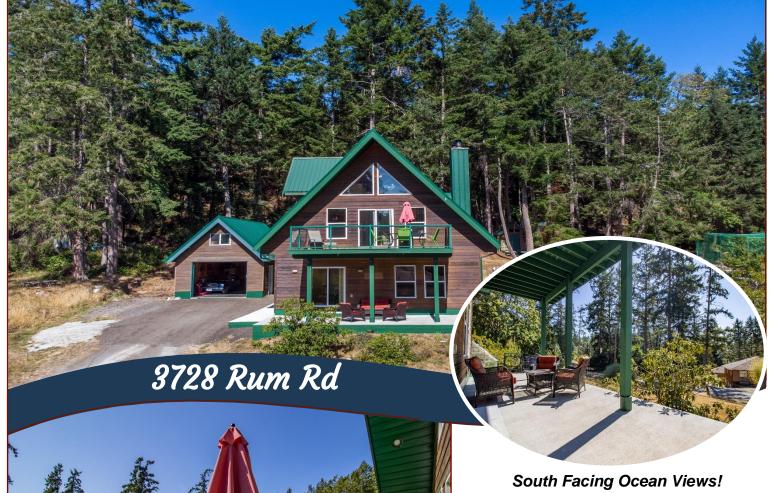

### Impressive Island Home!

This 2080-sqft, 3 level, 3BR, 2BA, Westcoast style home was custom built by the current owners in 2001. They also purchased the lot next door amalgamated the two properties, to develop their dream of having their own organic orchard. The result from 20 years of love & dedication to this home & property is simply stunning. No detail has been overlooked! Hobbyists will love the detached 450-sqft garage, with storage loft above. A garden shed with power & water & separate woodshed at the rear of the property complete this total package. Property is elevated, landscaped & gets year-round sun. Interior natural light is spectacular, with 9' ceilings on the Lower Floor, plus giant open vaulted ceilings on the Main Floor & Loft.

#### Lot Features:

- Double lot
- Sunny
- South exposure
- Landscaped
- Magic Lake

Estates with access to Thieves Bay Marina. tennis courts

& close to walking trails & disc golf

Hope Bay: 250-629-3166 Sidney: 250-656-5062 info@DocksideRealty.ca