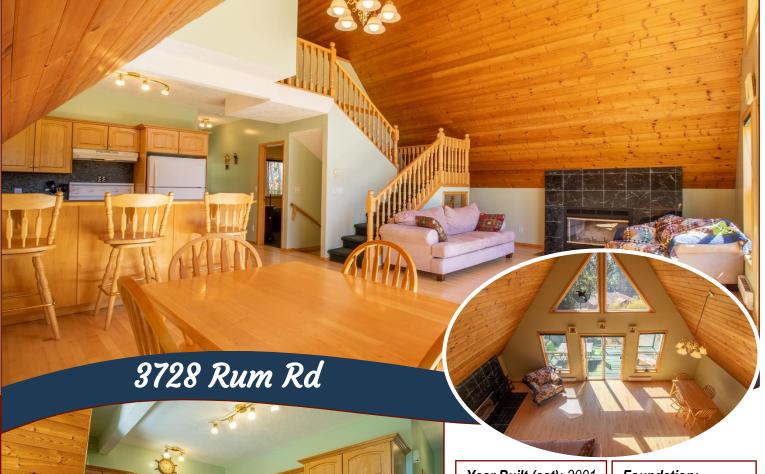

### Impressive Island Home!

This 2080-sqft, 3 level, 3BR, 2BA, Westcoast style home was custom built by the current owners in 2001. They also purchased the lot next door amalgamated the two properties, to develop their dream of having their own organic orchard. The result from 20 years of love & dedication to this home & property is simply stunning. No detail has been overlooked! Hobbyists will love the detached 450-sqft garage, with storage loft above. A garden shed with power & water & separate woodshed at the rear of the property complete this total package. Property is elevated, landscaped & gets year-round sun. Interior natural light is spectacular, with 9' ceilings on the Lower Floor, plus giant open vaulted ceilings on the Main Floor & Loft.